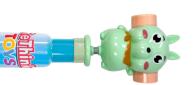

RRP £5.99

ReThink toys is a great combination of fun, interactive toy and a sweet treat - lollipop in a tube. The variety is vast and with a low RRP these "fun tubes" will fly out your sites. There are counter and floor display solutions, holding 12 and 72 items respectively.