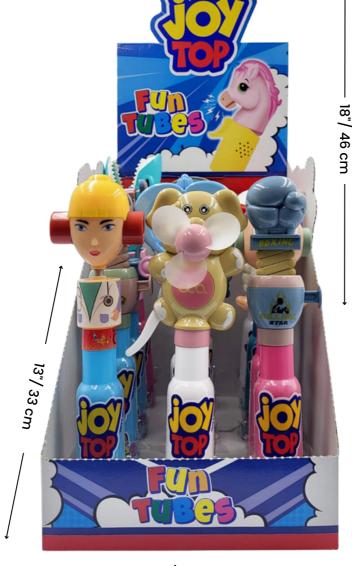

RRP £5.99

ReThink toys is a great combination of fun, interactive toy and a sweet treat - lollipop in a tube. The variety is vast and with a low RRP these "fun tubes" will fly out your sites. There are counter and floor display solutions, holding 12 and 72 items respectively.