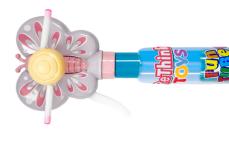

RRP £5.99

ReThink toys is a great combination of fun, interactive toy and a sweet treat - lollipop in a tube. The variety is vast and with a low RRP these "fun tubes" will fly out your sites. There are counter and floor display solutions, holding 12 and 72 items respectively.