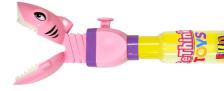

RRP £5.99

ReThink toys is a great combination of fun, interactive toy and a sweet treat - lollipop in a tube. The variety is vast and with a low RRP these "fun tubes" will fly out your sites. There are counter and floor display solutions, holding 12 and 72 items respectively.