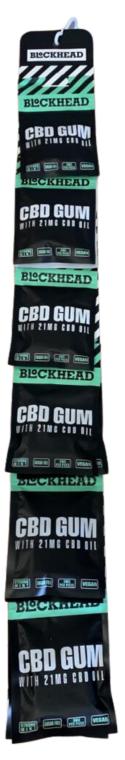

## **BLCKHEAD**

RRP £1.75 - £3.00

Chewing gum that releases a dose of caffeine through the gums for faster absorption - about 5 mins. These chewing gums were created with the consumer in mind - providing the vitamins and energy needed in a fast and efficient way. They come on a cardboard clip strip, holding 6 packs.