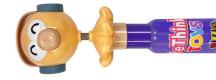

RRP £5.99

ReThink toys is a great combination of fun, interactive toy and a sweet treat - lollipop in a tube. The variety is vast and with a low RRP these "fun tubes" will fly out your sites. There are counter and floor display solutions, holding 12 and 72 items respectively.