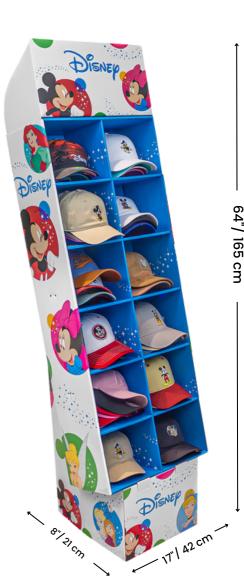

RRP £12.99 - £14.99

Essencial Caps was founded in Brazil over 20 years ago. Since then, the brand has developed and evolved into a worldwide provider of high-quality headwear. Essencial Caps are designed under the Official Disney Merchandise License. Since 2020, FIFO is the official UK partner of the brand.