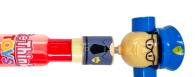

RRP £5.99

ReThink toys is a great combination of fun, interactive toy and a sweet treat - lollipop in a tube. The variety is vast and with a low RRP these "fun tubes" will fly out your sites. There are counter and floor display solutions, holding 12 and 72 items respectively.