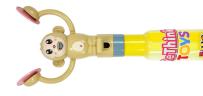

RRP £5.99

ReThink toys is a great combination of fun, interactive toy and a sweet treat - lollipop in a tube. The variety is vast and with a low RRP these "fun tubes" will fly out your sites. There are counter and floor display solutions, holding 12 and 72 items respectively.